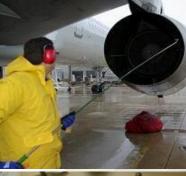

This ensures 100% water/detergent injection into the engine core.

UTIPS (Universal Telescopic Injection Probes) eliminate the opening of the cowlings and thrust reversers and reduce the time spent for a complete engine wash.