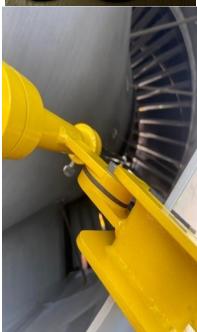

The delivery hose on the injection unit can be coupled to a Y connection and then the Y connection coupled to both Universal Telescopic Injection Probes (J Hooks). The probes are entered from the back of the bypass duct and then held tight against the core case in front of the 1<sup>st</sup> stage stators ahead of the 2<sup>nd</sup> stage compressors.