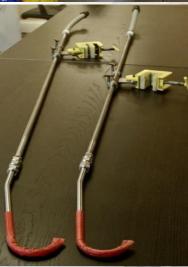

## **Universal Telescopic Injection Probes** (UTIPS-15-25-30)

Unlike Juniper brand or any other manufacturer brand, GTG Universal Telescopic Injection Probes are capable of being adjusted to any length to fit any specific turbine engine installed on an aircraft.

## Included

- 1- Universal Telescopic Injection Probes (J Shaped Probes) (Standard)
- 2- Y Hose Connection (Standard)
- 3- Instruction Sheet (Standard)

450 Gargrave Road West Carrollton, OH 45449 Tel: 866-381-7955 email: sales@gititechgroup.com