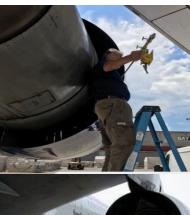

The delivery hose on the injection unit can be coupled to a Y connection and then the Y connection coupled to both Universal Telescopic Injection Probes (J Hooks). The probes are entered from the back of the bypass duct and then held tight against the core case in front of the 1<sup>st</sup> stage stators ahead of the 2<sup>nd</sup> stage compressors.

This ensures 100% water/detergent injection into the engine core.

UTIPS (Universal Telescopic Injection Probes) eliminate the opening of the cowlings and thrust reversers and reduce the time spent for a complete engine wash.